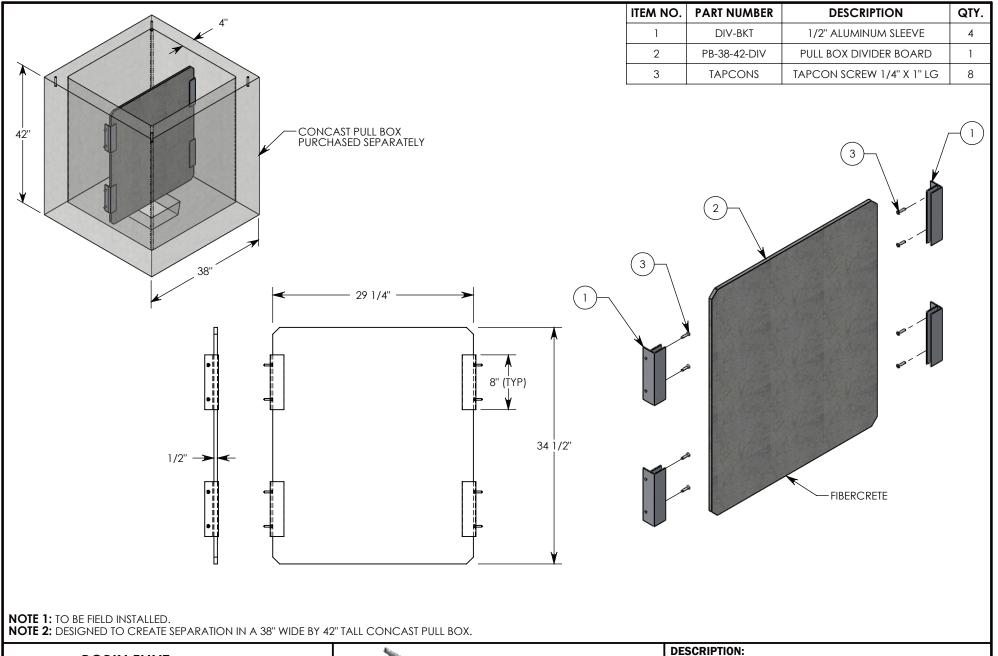

| DRAWN BY: ROBIN FLINT |                   |  |
|-----------------------|-------------------|--|
| DATE: 9/9/2013        | REVISION LEVEL: 0 |  |
| WEIGHT:               | MATERIAL:         |  |
| 39 LBS.               | NOTED             |  |

| PULL BOX DIVIDER                                                      |                                                                                                    |              |  |
|-----------------------------------------------------------------------|----------------------------------------------------------------------------------------------------|--------------|--|
| DIMENSIONS ARE IN INCHES TOLERANCES: FRACTIONAL: ± 1/8" ANGULAR: ± 2° | CONTACT INFORMATION:<br>EMAIL: INFO@CONCASTINC.COM<br>PHONE: (507) 732-4095<br>FAX: (507) 732-4094 | SHEET 1 OF 1 |  |
| PART NUMBER: PB-38-42-DIV                                             |                                                                                                    |              |  |