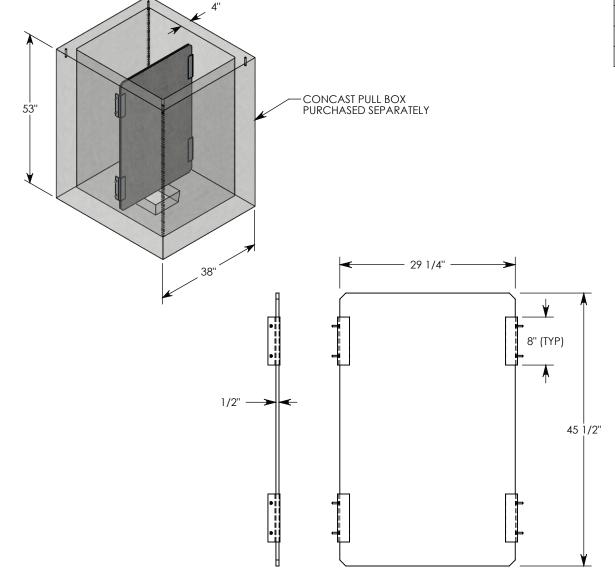

NOTE 1: TO BE FIELD INSTALLED.
NOTE 2: DESIGNED TO CREATE SEPARATION IN A 38" WIDE BY 53" TALL CONCAST PULL BOX.

DRAWN BY: ROBIN FLINT DATE: 9/9/2013 REVISION LEVEL: 0 WEIGHT: MATERIAL: 51 LBS. **NOTED** 

| DESCRIPTION:                                                          | PULL BOX DIVIDER                                                                                   |              |  |  |
|-----------------------------------------------------------------------|----------------------------------------------------------------------------------------------------|--------------|--|--|
| DIMENSIONS ARE IN INCHES TOLERANCES: FRACTIONAL: ± 1/8" ANGULAR: ± 2° | CONTACT INFORMATION:<br>EMAIL: INFO@CONCASTINC.COM<br>PHONE: (507) 732-4095<br>FAX: (507) 732-4094 | SHEET 1 OF 1 |  |  |
| PART NUMBER: PB-38-53-DIV                                             |                                                                                                    |              |  |  |