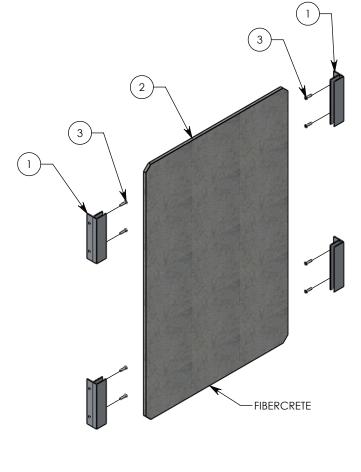

| ITEM NO. | PART NUMBER  | DESCRIPTION               | QTY. |
|----------|--------------|---------------------------|------|
| 1        | DIV-BKT      | 1/2" ALUMINUM SLEEVE      | 4    |
| 2        | PB-38-53-DIV | PULL BOX DIVIDER BOARD    | 1    |
| 3        | TAPCONS      | TAPCON SCREW 1/4" X 1" LG | 8    |

NOTE 1: TO BE FIELD INSTALLED.
NOTE 2: DESIGNED TO CREATE SEPARATION IN A 38" WIDE BY 53" TALL CONCAST PULL BOX.

DRAWN BY: ROBIN FLINT DATE: 9/9/2013 REVISION LEVEL: 0 WEIGHT: MATERIAL: 51 LBS. **NOTED** 