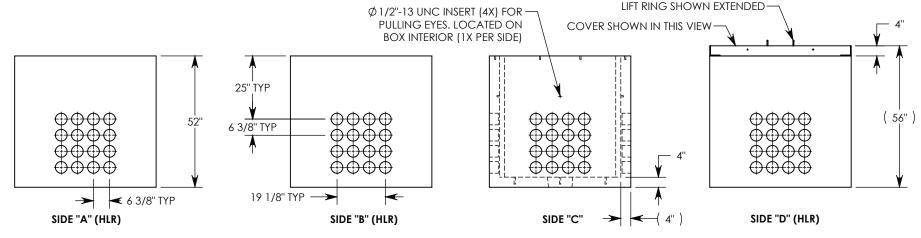

NOTE 1: FOR PVC SIZES SMALLER THAN 4", USE CONCAST RC41 (REDUCING COUPLER).

NOTE 2: FOR ADDED SECURITY, PENTA HEAD (P/N: PTA.38-2.5) OR SURELOCK BOLTS (P/N: SL.38-2.5) CAN BE ADDED

AASHTO H-10 RATED - 16,000 LB. SINGLE AXLE LOAD