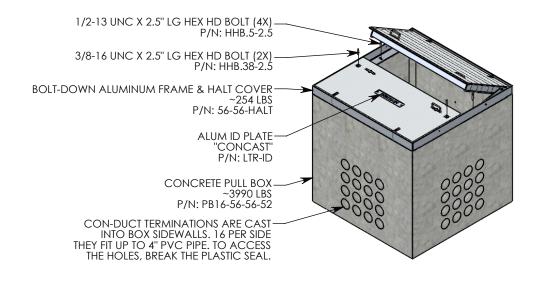

## DESCRIPTION: CONCRETE PULL BOX W/ HALT COVER

DIMENSIONS ARE IN INCHES
TOLERANCES:
FRACTIONAL: ± 1/8"
ANGULAR: ± 2°

CONTACT INFORMATION: EMAIL: INFO@CONCASTINC.COM PHONE: (507) 732-4095 FAX: (507) 732-4094

SHEET 1 OF 1

PART NUMBER:

PB16-56-56-52-HALT