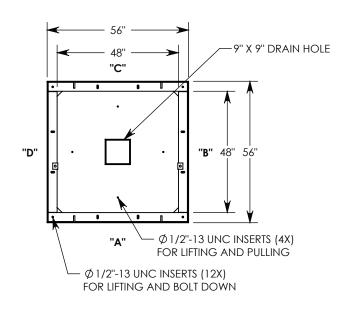

NOTE 1: FOR PVC SIZES SMALLER THAN 4", USE CONCAST RC41 (REDUCING COUPLER).

NOTE 2: FOR ADDED SECURITY, PENTA HEAD (P/N: PTA.38-2.5) OR SURELOCK BOLTS (P/N: SL.38-2.5) CAN BE ADDED

AASHTO H-10 RATED - 16,000 LB. SINGLE AXLE LOAD