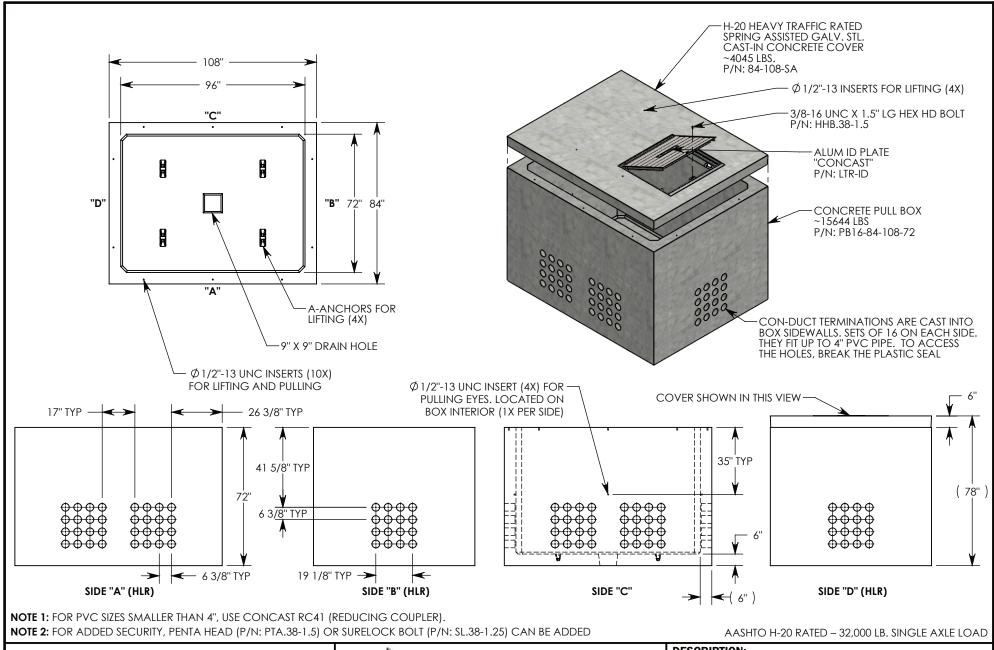

## DESCRIPTION:

| CONCRETE PULL BOX W/ SPRING-ASSIST C                                  |                                                                                                    |              |
|-----------------------------------------------------------------------|----------------------------------------------------------------------------------------------------|--------------|
| DIMENSIONS ARE IN INCHES TOLERANCES: FRACTIONAL: ± 1/8" ANGULAR: ± 2° | CONTACT INFORMATION:<br>EMAIL: INFO@CONCASTINC.COM<br>PHONE: (507) 732-4095<br>FAX: (507) 732-4094 | SHEET 1 OF 1 |
| PART NUMBER:                                                          |                                                                                                    |              |

PB16-84-108-72-SA