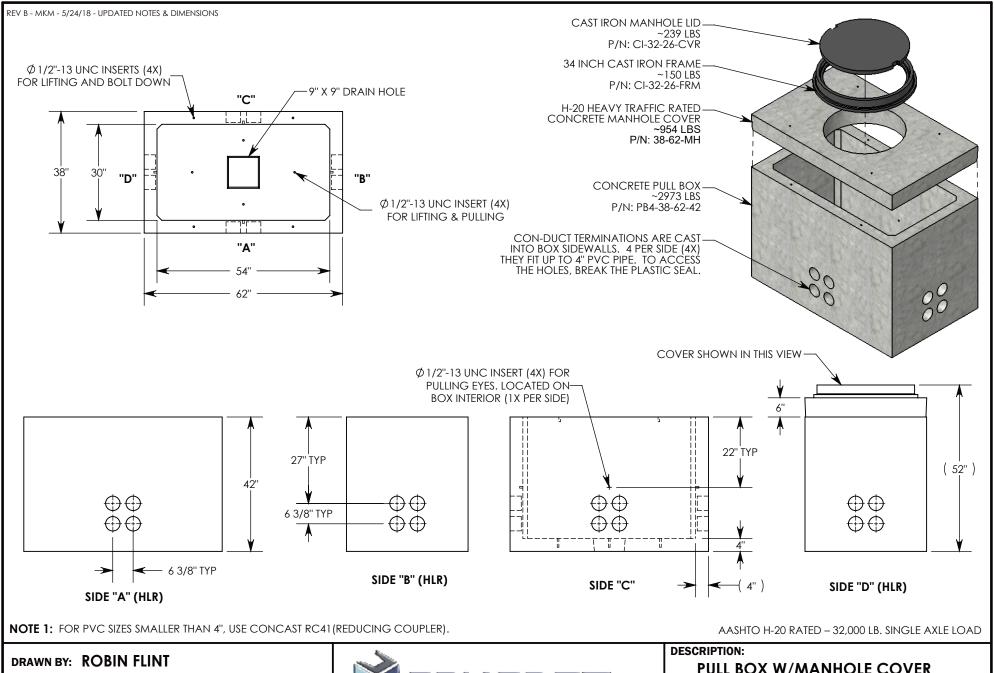

| DRAWN BY: ROBIN FLINT |  |  |
|-----------------------|--|--|
| REVISION LEVEL: B     |  |  |
| MATERIAL:             |  |  |
| NOTED                 |  |  |
|                       |  |  |

| DESCRIPTION:                                                          |                                                                                                    |              |
|-----------------------------------------------------------------------|----------------------------------------------------------------------------------------------------|--------------|
| PULL BOX W/MANHOLE COVER                                              |                                                                                                    |              |
| DIMENSIONS ARE IN INCHES TOLERANCES: FRACTIONAL: ± 1/8" ANGULAR: ± 2° | CONTACT INFORMATION:<br>EMAIL: INFO@CONCASTINC.COM<br>PHONE: (507) 732-4095<br>FAX: (507) 732-4094 | SHEET 1 OF 1 |
| PART NUMBER:<br>PB4-38-62-42-MH                                       |                                                                                                    |              |