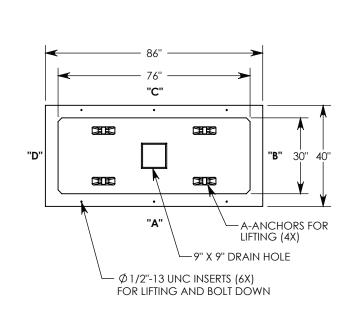

NOTE 1: FOR PVC SIZES SMALLER THAN 4", USE CONCAST RC41 (REDUCING COUPLER).

NOTE 2: FOR ADDED SECURITY, PENTA HEAD (P/N: PTA.38-2.5) OR SURELOCK BOLTS (P/N: SL.38-2.5) CAN BE ADDED

AASHTO H-10 RATED - 16,000 LB. SINGLE AXLE LOAD