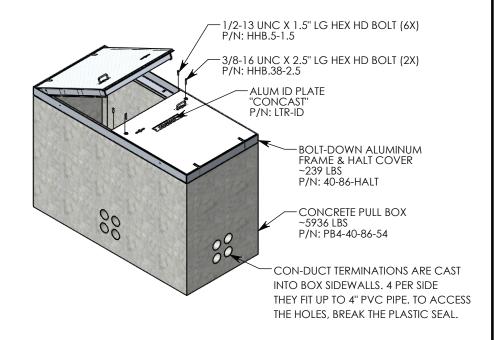

NOTE 1: FOR PVC SIZES SMALLER THAN 4", USE CONCAST RC41 (REDUCING COUPLER).

NOTE 2: FOR ADDED SECURITY, PENTA HEAD (P/N: PTA.38-2.5) OR SURELOCK BOLTS (P/N: SL.38-2.5) CAN BE ADDED

AASHTO H-10 RATED - 16,000 LB. SINGLE AXLE LOAD