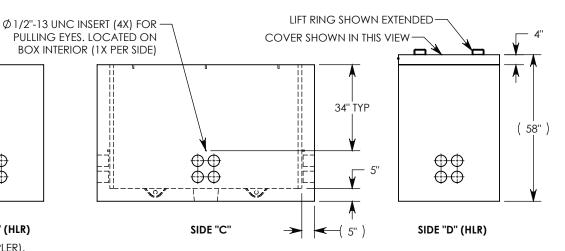

NOTE 1: FOR PVC SIZES SMALLER THAN 4", USE CONCAST RC41 (REDUCING COUPLER).

NOTE 2: FOR ADDED SECURITY, PENTA HEAD (P/N: PTA.38-2.5) OR SURELOCK BOLTS (P/N: SL.38-2.5) CAN BE ADDED

AASHTO H-10 RATED - 16,000 LB. SINGLE AXLE LOAD