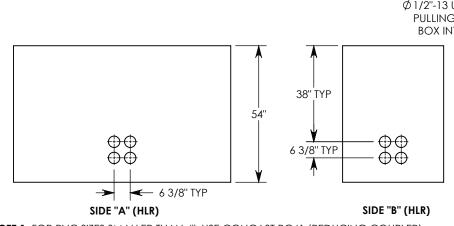

NOTE 1: FOR PVC SIZES SMALLER THAN 4", USE CONCAST RC41 (REDUCING COUPLER).

NOTE 2: FOR ADDED SECURITY, PENTA HEAD (P/N: PTA.38-2.5) OR SURELOCK BOLTS (P/N: SL.38-2.5) CAN BE ADDED

AASHTO H-10 RATED - 16,000 LB. SINGLE AXLE LOAD