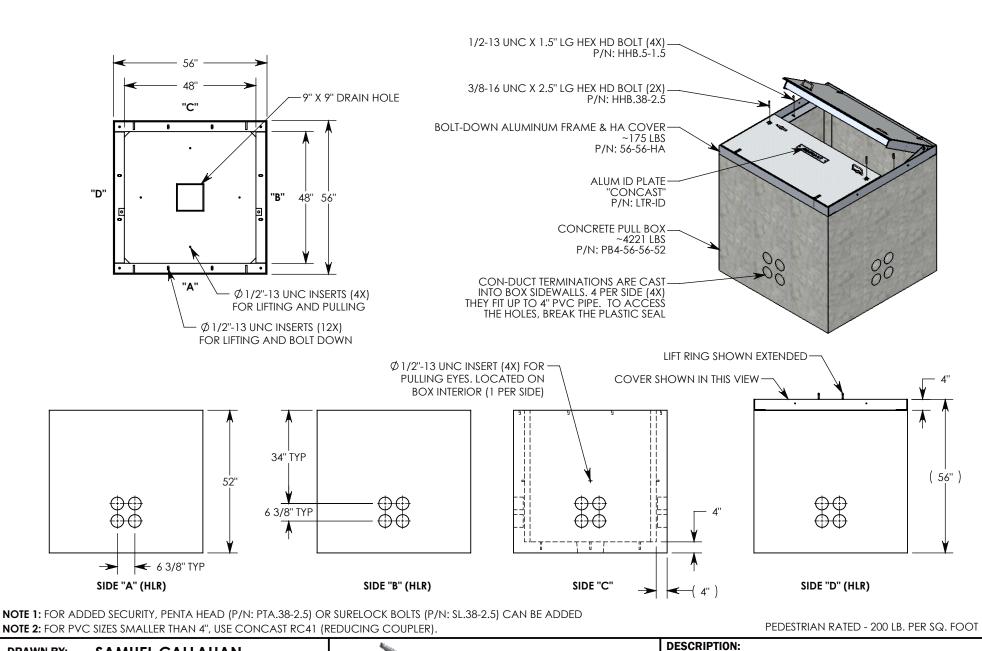

DRAWN BY: SAMUEL CALLAHAN

CREATED DATE: 2/27/2019 REVISION LEVEL: 0

SAVED DATE: 10/9/2019 SAVED BY: scallahan

WEIGHT: MATERIAL:

4397 LBS. NOTED

| CONCRETE PULL BOX w/ HA COVER                                         |                                                                                                    |              |
|-----------------------------------------------------------------------|----------------------------------------------------------------------------------------------------|--------------|
| DIMENSIONS ARE IN INCHES TOLERANCES: FRACTIONAL: ± 1/8" ANGULAR: ± 2° | CONTACT INFORMATION:<br>EMAIL: INFO@CONCASTINC.COM<br>PHONE: (507) 732-4095<br>FAX: (507) 732-4094 | SHEET 1 OF 1 |

PART NUMBER:

PB4-56-56-52-HA