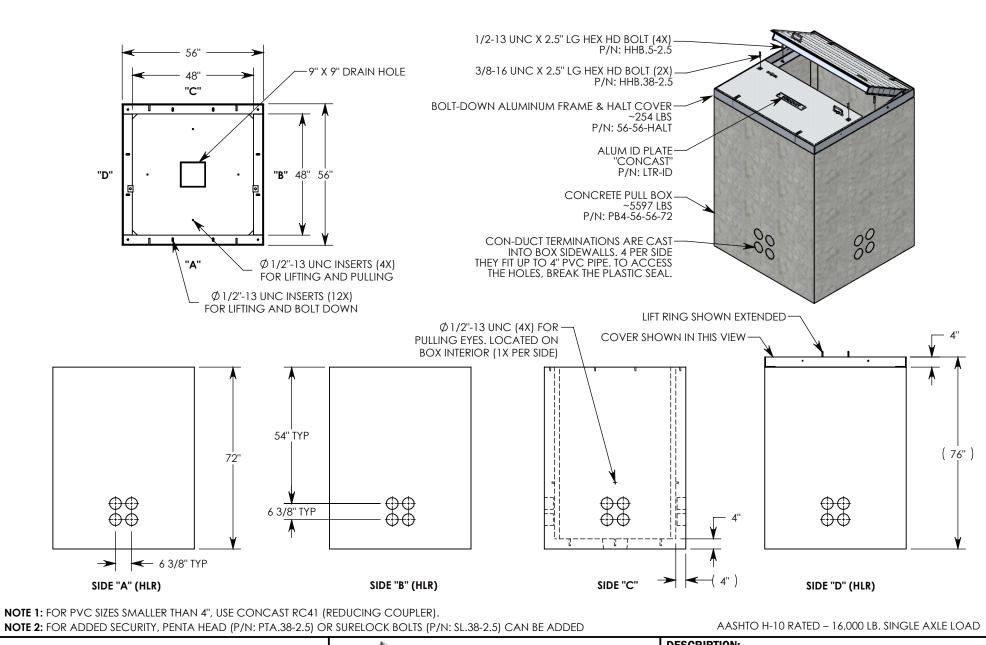

| DRAWN BY: SAMUEL CALLAHAN |        |           |                     |  |
|---------------------------|--------|-----------|---------------------|--|
| CREATED DATE:             | 5/28/2 | 019       | REVISION LEVEL: 0   |  |
| SAVED DATE:               | 10/9/2 | 019       | SAVED BY: scallahan |  |
| WEIGHT:                   |        | MATERIAL: |                     |  |
| 5852 LBS.                 |        | NO        | TED                 |  |

| DESCRIPTION.                    |                            |           |  |  |
|---------------------------------|----------------------------|-----------|--|--|
| CONCRETE PULL BOX w/ HALT COVER |                            |           |  |  |
| DIMENSIONS ARE IN INCHES        | CONTACT INFORMATION:       |           |  |  |
| TOLERANCES:                     | EMAIL: INFO@CONCASTINC.COM | SHEET 1 ( |  |  |

FRACTIONAL: ± 1/8 ANGULAR: ± 2°

PHONE: (507) 732-4095 FAX: (507) 732-4094

OF 1

PART NUMBER:

PB4-56-56-72-HALT