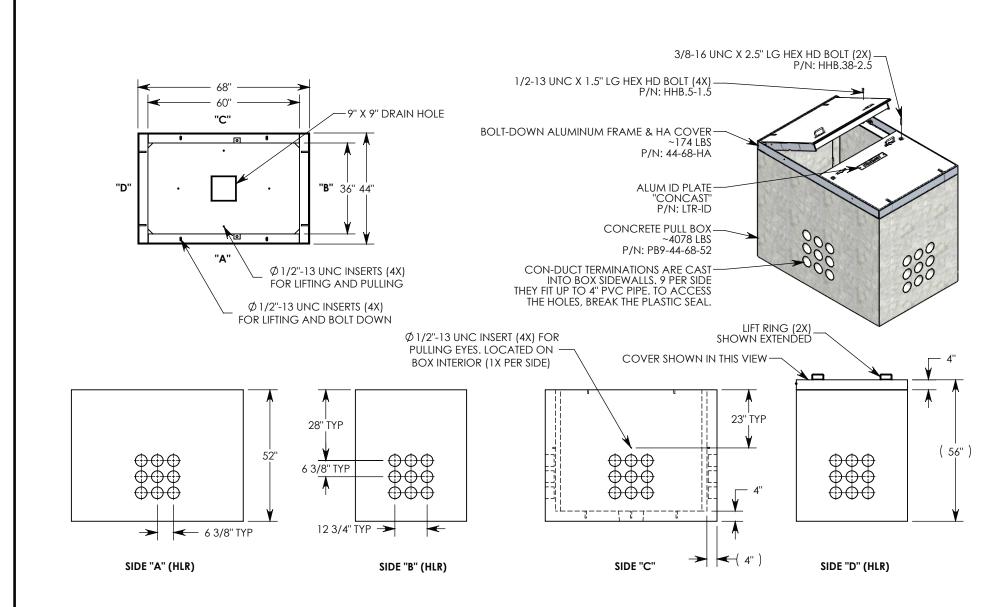

NOTE 1: FOR ADDED SECURITY, PENTA HEAD (P/N: PTA.38-2.5) OR SURELOCK BOLTS (P/N: SL.38-2.5) CAN BE ADDED NOTE 2: FOR PVC SIZES SMALLER THAN 4", USE CONCAST RC41 (REDUCING COUPLER).

PEDESTRIAN RATED - 200 LB. PER SQ. FOOT

DRAWN BY: SAMUEL CALLAHAN

DATE: 5/31/2019 REVISION LEVEL: 0

WEIGHT: MATERIAL:

4253 LBS. NOTED

| ı | DESCRIPTION:                  |
|---|-------------------------------|
|   | CONCRETE PULL BOX W/ HA COVER |

DIMENSIONS ARE IN INCHES
TOLERANCES:
FRACTIONAL: ± 1/8"
ANGULAR: ± 2°

CONTACT INFORMATION: EMAIL: INFO@CONCASTINC.COM PHONE: (507) 732-4095 FAX: (507) 732-4094

SHEET 1 OF 1

PART NUMBER:

PB9-44-68-52-HA