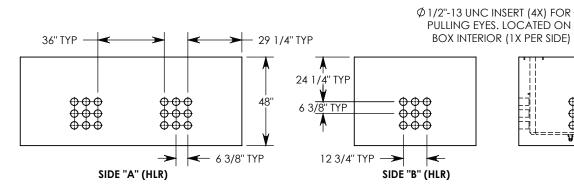

PULLING EYES. LOCATED ON
BOX INTERIOR (1X PER SIDE)

20" TYP

(HLR)

SIDE "C"

COVER SHOWN IN VIEW

6"

6"

SIDE "D" (HLR)