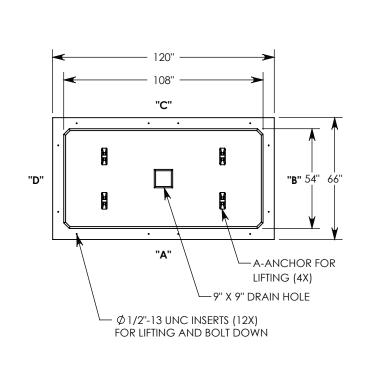

PULLING EYES. LOCATED ON
BOX INTERIOR (1X PER SIDE)

20" TYP

(HLR)

SIDE "C"

COVER SHOWN IN VIEW

6"

6"

SIDE "D" (HLR)