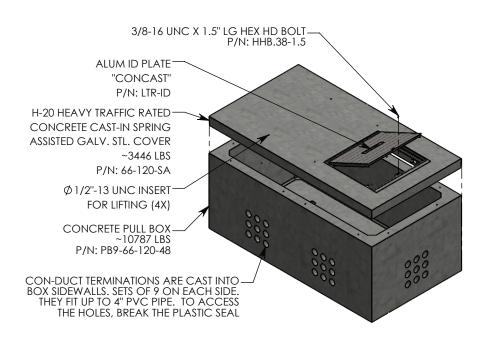

NOTE 1: FOR PVC SIZES SMALLER THAN 4", USE CONCAST RC41 (REDUCING COUPLER).

NOTE 2: FOR ADDED SECURITY, PENTA HEAD (P/N: PTA.38-1.5) OR SURELOCK BOLT (P/N: SL.38-1.25) CAN BE ADDED

AASHTO H-20 RATED - 32,000 LB. SINGLE AXLE LOAD

PART NUMBER:

PB9-66-120-48-SA