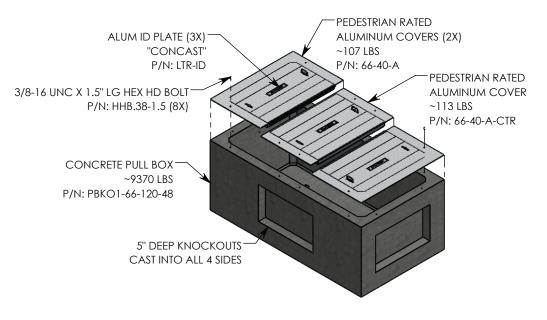

REV. B - SIC - 4/20/2020 - UPDATED ANNOTATIONS; UPDATED 66-40-A WEIGHT TO 107 LBS, WAS 118 LBS; UPDATED 66-40-A-CTR WEIGHT TO 113 LBS, WAS 125 LBS

NOTE 1: FOR ADDED SECURITY, PENTA HEAD BOLTS (P/N: PTA.5-1.5) CAN BE ADDED

PEDESTRIAN RATED - 200 LB. PER SQ. FOOT

| DRAWN BY: ROSS     | LAGER     |                     |
|--------------------|-----------|---------------------|
| CREATED DATE: 5/20 | /2019     | REVISION LEVEL: B   |
| SAVED DATE: 4/20   | /2020     | SAVED BY: scallahan |
| WEIGHT:            | MATERIAL: |                     |
| 9698 LBS. NC       |           | OTED                |

| DESCRIPTION:                                                          |                                                                                                    |              |  |
|-----------------------------------------------------------------------|----------------------------------------------------------------------------------------------------|--------------|--|
| PULL BOX W/ ALUMINUM COVERS                                           |                                                                                                    |              |  |
| DIMENSIONS ARE IN INCHES TOLERANCES: FRACTIONAL: ± 1/8" ANGULAR: ± 2° | CONTACT INFORMATION:<br>EMAIL: INFO@CONCASTINC.COM<br>PHONE: (507) 732-4095<br>FAX: (507) 732-4094 | SHEET 1 OF 1 |  |
| PART NUMBER:                                                          |                                                                                                    | •            |  |

PBKO1-66-120-48-A