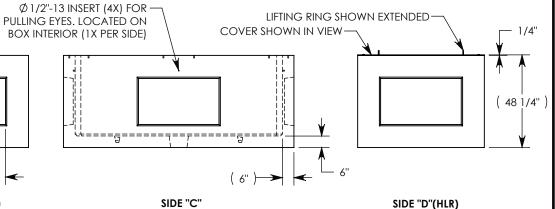

REV. B - SIC - 4/20/2020 - UPDATED ANNOTATIONS; UPDATED 66-40-A WEIGHT TO 107 LBS, WAS 118 LBS; UPDATED 66-40-A-CTR WEIGHT TO 113 LBS, WAS 125 LBS









NOTE 1: FOR ADDED SECURITY, PENTA HEAD BOLTS (P/N: PTA.5-1.5) CAN BE ADDED

PEDESTRIAN RATED - 200 LB. PER SQ. FOOT

| DRAWN BY: ROSS     | LAGER     |                     |
|--------------------|-----------|---------------------|
| CREATED DATE: 5/20 | /2019     | REVISION LEVEL: B   |
| SAVED DATE: 4/20   | /2020     | SAVED BY: scallahan |
| WEIGHT:            | MATERIAL: |                     |
| 9698 LBS. NC       |           | OTED                |



| DESCRIPTION:                                                          |                                                                                                    |              |  |
|-----------------------------------------------------------------------|----------------------------------------------------------------------