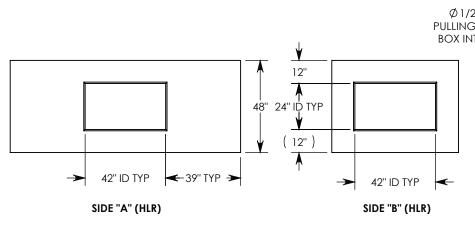

REV. B - SIC - 4/20/2020 - UPDATED ANNOTATIONS; UPDATED 66-40-A WEIGHT TO 107 LBS, WAS 118 LBS; UPDATED 66-40-A-CTR WEIGHT TO 113 LBS, WAS 125 LBS









NOTE 1: FOR ADDED SECURITY, PENTA HEAD BOLTS (P/N: PTA.5-1.5) CAN BE ADDED

PEDESTRIAN RATED - 200 LB. PER SQ. FOOT

| DRAWN BY: ROSS     | LAGER     |                     |
|--------------------|-----------|---------------------|
| CREATED DATE: 5/20 | /2019     | REVISION LEVEL: B   |
| SAVED DATE: 4/20   | /2020     | SAVED BY: scallahan |
| WEIGHT:            | MATERIAL: |                     |
| 9698 LBS. NC       |           | OTED                |



| DESCRIPTION:                                                          |                                                                                                    |              |  |
|-----------------------------------------------------------------------|--------------------------------------------------------------------