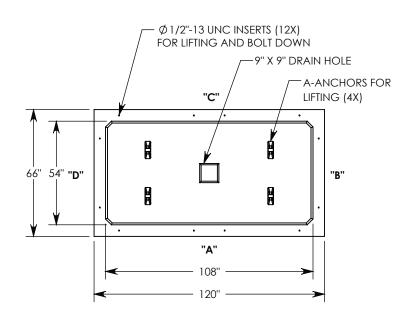

REV. B - SIC - 4/20/2020 - UPDATED ANNOTATIONS; UPDATED 66-40-A WEIGHT TO 107 LBS, WAS 118 LBS; UPDATED 66-40-A-CTR WEIGHT TO 113 LBS, WAS 125 LBS









NOTE 1: FOR ADDED SECURITY, PENTA HEAD BOLTS (P/N: PTA.5-1.5) CAN BE ADDED

PEDESTRIAN RATED - 200 LB. PER SQ. FOOT

| DRAWN BY: ROSS     | LAGER     |                     |
|--------------------|-----------|---------------------|
| CREATED DATE: 5/20 | /2019     | REVISION LEVEL: B   |
| SAVED DATE: 4/20   | /2020     | SAVED BY: scallahan |
| WEIGHT:            | MATERIAL: |                     |
| 9698 LBS. NC       |           | OTED                |



| DESCRIPTION:                                                          |                                                                                                    |              |  |
|-----------------------------------------------------------------------|----------------------------------------------------------------